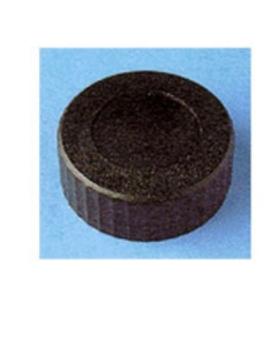

# 5218/5////26 cover for swivel Nylon 66-RV black

April 29th, 2024, 11:44

### 5218/5////26 cover for swivel Nylon 66-RV black

### **TECHNICAL SPECIFICATIONS**

Weight: 7 Grams

Packging: Bag 500 Units

#### **OTHER FEATURES**

High (mm): 12

Colour: Black

Diameter (mm): 32,5