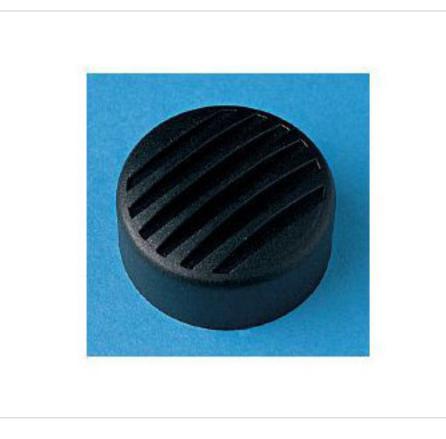

# 5218/0/6//26 Cover for swivel Nylon 66-RV black

April 29th, 2024, 18:21

#### 16521802

5218/0/6//26 Cover for swivel Nylon 66-RV black

# **TECHNICAL SPECIFICATIONS**

Weight: 7 Grams

Packging: Bag 500 Units

#### NOTES

Threaded M6x1

### **OTHER FEATURES**

High (mm): 14,5

Diameter (mm): 32,5

# Colour: Black