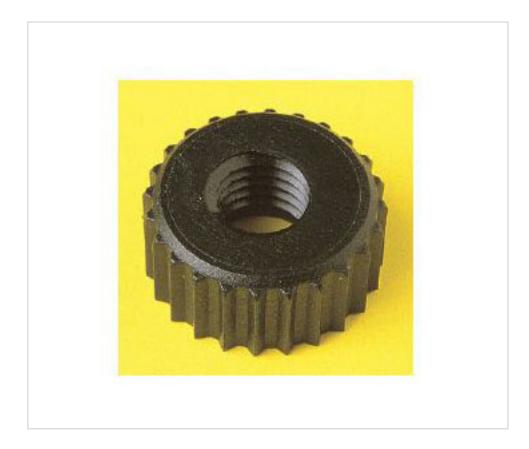

# 5210/1 //// 26 Nylon66-RV Threaded Washer Black

May 02nd, 2024, 23:33

## 5210/1 //// 26 Nylon66-RV Threaded Washer Black

### **TECHNICAL SPECIFICATIONS**

Weight: 0 Grams

**NOTES** 

M3x0.5mm

### **OTHER FEATURES**

High (mm): 3,5 Diameter (mm): 8

Colour: Black