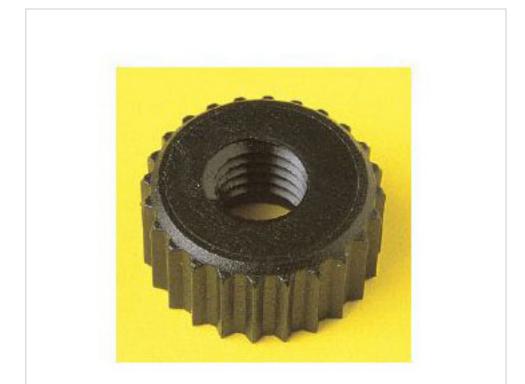

# 5210/1////16 Nylon threaded washer 66-RV White

May 02nd, 2024, 22:30

## 5210/1///16 Nylon threaded washer 66-RV White

#### **TECHNICAL SPECIFICATIONS**

Weight: 0 Grams Packging: Bag 1000 Units

**NOTES** 

M3x0,5mm

**OTHER FEATURES** 

High (mm): 3,5 Diameter (mm): 8

Colour: White

**DOCUMENTS** 