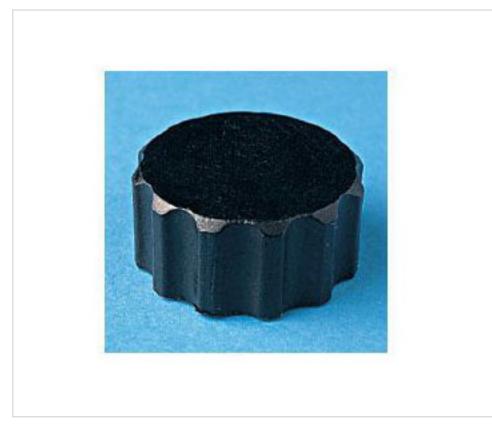

# 5208/8////26 Cover assembly lighting fittings Nylon66-RV black

April 29th, 2024, 14:14

## 5208/8////26 Cover assembly lighting fittings Nylon66-RV black

## **TECHNICAL SPECIFICATIONS**

Weight: 4 Grams

Packging: Bag 1000 Units

#### NOTES

Threaded M8x1,25

## OTHER FEATURES

High (mm): 8 Colour: Black Diameter (mm): 22