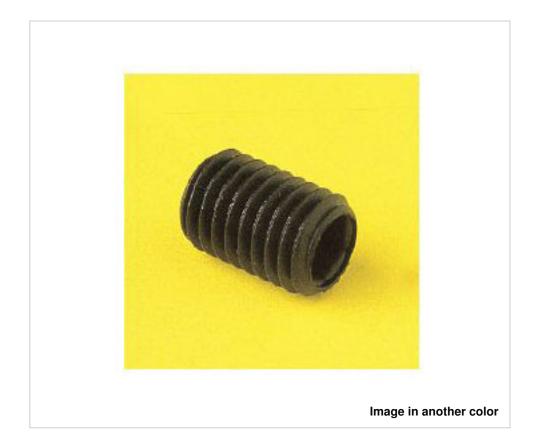

# 5183/25/6//15 Screw Nylon66 White

May 18th, 2024, 09:08

# 5183/25/6//15 Screw Nylon66 White

#### **TECHNICAL SPECIFICATIONS**

Weight: 0 Grams Packging: Bag 1000 Units

**NOTES** 

10mm thread M5x0,8

**OTHER FEATURES** 

Length (mm): 6 Diameter (mm): 8

Colour: White

**DOCUMENTS** 

5183/25/6//15 Screw Nylon66 White