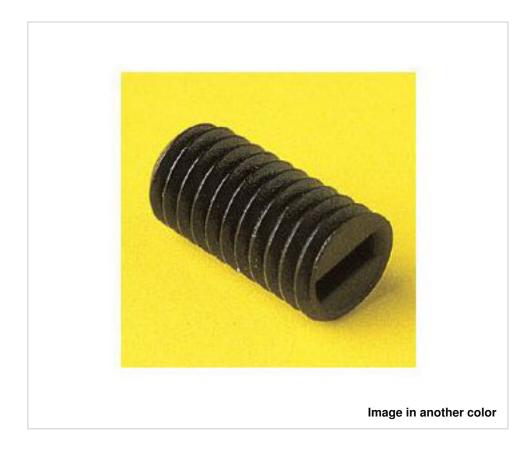

# 5177/6/20/05 Screw Threaded Nylon66 Neutral

### **TECHNICAL SPECIFICATIONS**

Weight: 0 Grams Packging: Bag 1000 Units

**NOTES** 

20mm thread M6x1