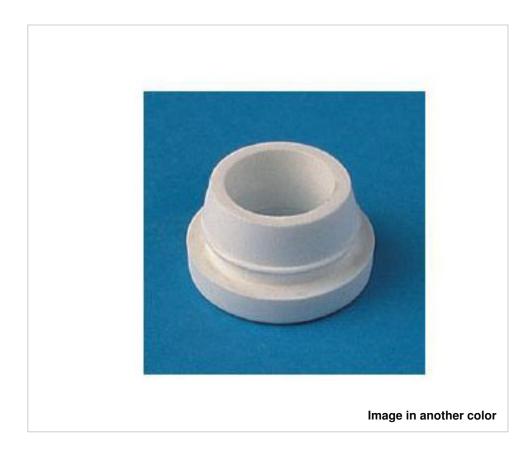

# 5105/////40 Cable gland Polyethylene gold

May 18th, 2024, 22:59

## 5105/////40 Cable gland Polyethylene gold

#### **TECHNICAL SPECIFICATIONS**

Weight: 0 Grams Packging: Bag 1000 Units

**NOTES** 

Indicated as cable insulating, internal diameter 5,2mm

**OTHER FEATURES** 

Length (mm): 6 Diameter (mm): 9,5

Colour: Gold