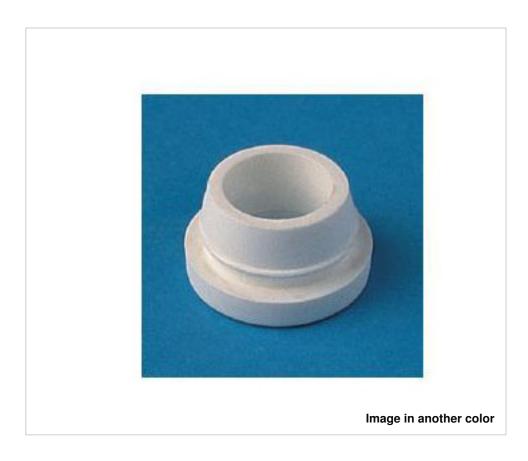

#### 16510503

## 5105/////20 Cable gland Polyethylene black

#### **TECHNICAL SPECIFICATIONS**

Weight: 0 Grams Packging: Bag 1000 Units

**NOTES** 

Indicated as cable insulating, internal diameter 5,2mm

**OTHER FEATURES** 

Length (mm): 6 Diameter (mm): 9,5

Colour: Black