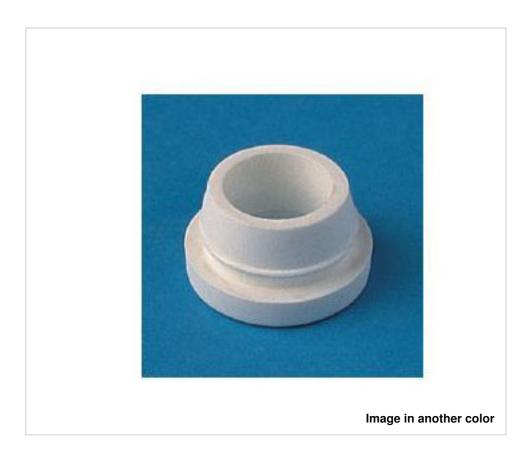

# 5104/////40 Cable gland Polyethylene gold

May 05th, 2024, 19:50

## 5104/////40 Cable gland Polyethylene gold

#### **TECHNICAL SPECIFICATIONS**

Weight: 0 Grams Packging: Bag 1000 Units

**NOTES** 

Indicated as cable insulating, internal diameter 7mm

**OTHER FEATURES** 

Length (mm): 7 Diameter (mm): 12,5

Colour: Gold