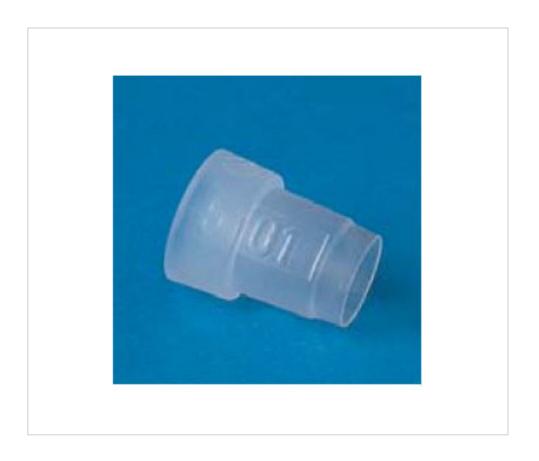

# 5101/////20 Cable gland Polyethylene black

May 05th, 2024, 11:24

## 5101/////20 Cable gland Polyethylene black

#### **TECHNICAL SPECIFICATIONS**

Weight: 0 Grams Packging: Bag 1000 Units

**NOTES** 

Indicated as cable insulating, internal diameter 5,9mm

**OTHER FEATURES** 

Length (mm): 10,5 Diameter (mm): 9

Colour: Black