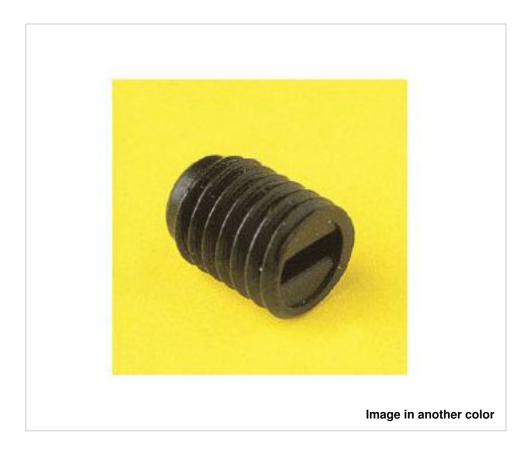

## 5074/4/4//15 Threaded grub Nylon66 white

May 04th, 2024, 05:19

### 5074/4/4//15 Threaded grub Nylon66 white

# **TECHNICAL SPECIFICATIONS** Packging: Bag 1000 Units **NOTES** Threaded 4mm M4x0,7 **OTHER FEATURES** Length (mm): 4 Colour: White