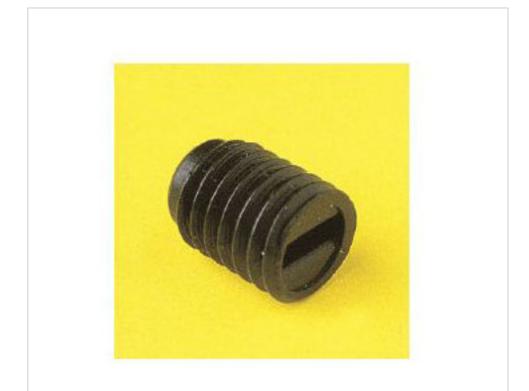

# 5068/8////16 Threaded grub Nylon66-RV white

May 04th, 2024, 03:04

#### **TECHNICAL SPECIFICATIONS**

Packging: Bag 1000 Units Weight: 0 Grams

**NOTES** 

Threaded 8mm M6x1

**OTHER FEATURES** 

Length (mm): 8 Colour: White