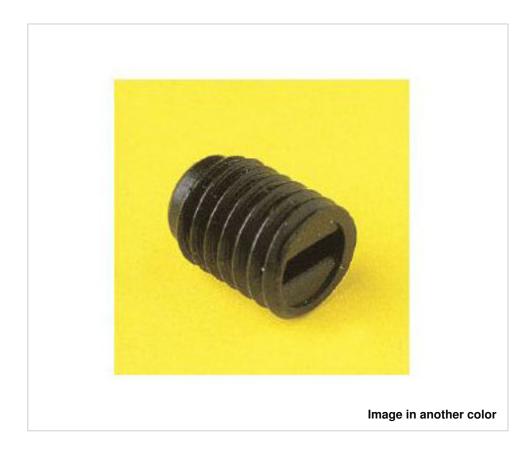

# 5068/6///011 Threaded grub Polycarbonate neutral

May 04th, 2024, 04:30

# 5068/6///011 Threaded grub Polycarbonate neutral

#### **TECHNICAL SPECIFICATIONS**

Packging: Bag 1000 Units Weight: 0 Grams

**NOTES** 

6mm thread M6x1

**OTHER FEATURES** 

Length (mm): 6 Colour: Neutral