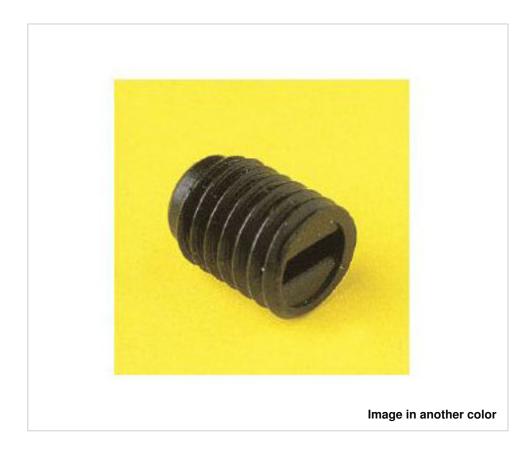

# 5068/10///16 Threaded grub Nylon66-RV white

May 03rd, 2024, 19:05

# 5068/10///16 Threaded grub Nylon66-RV white

### **TECHNICAL SPECIFICATIONS**

Weight: 0 Grams Packging: Bag 1000 Units

**NOTES** 

Threaded 10mm M6x1