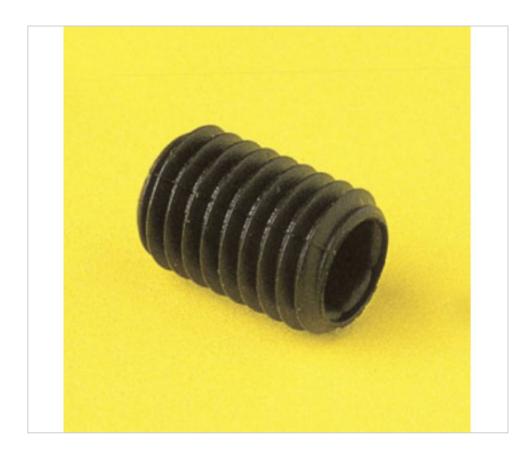

# 5068/03/6/29 Black Acetal Threaded Screw

May 03rd, 2024, 20:09

# 5068/03/6/29 Black Acetal Threaded Screw

#### **NOTES**

Threaded 6mm M6x1 tightening with hexagonal key 3mm

## **OTHER FEATURES**

Length (mm): 6 Colour: Black