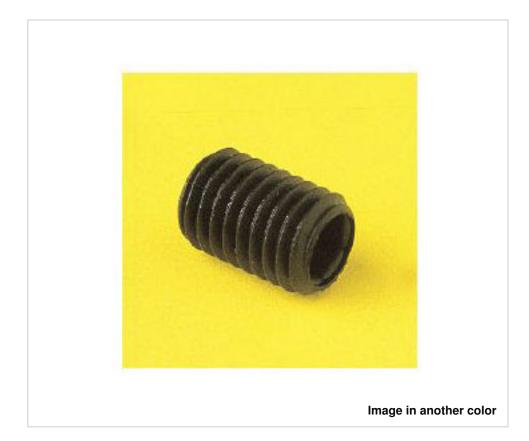

# 5068/03/15/15 Screw threaded Nylon66 white

May 04th, 2024, 03:17

# 5068/03/15/15 Screw threaded Nylon66 white

#### **TECHNICAL SPECIFICATIONS**

Weight: 0 Grams Packging: Bag 1000 Units

**NOTES** 

Threaded 15mm M6x1 tightening with hexagonal key 3mm

**OTHER FEATURES** 

Length (mm): 15 Colour: White

**DOCUMENTS** 

5068/03/15/15 Screw threaded Nylon66 white