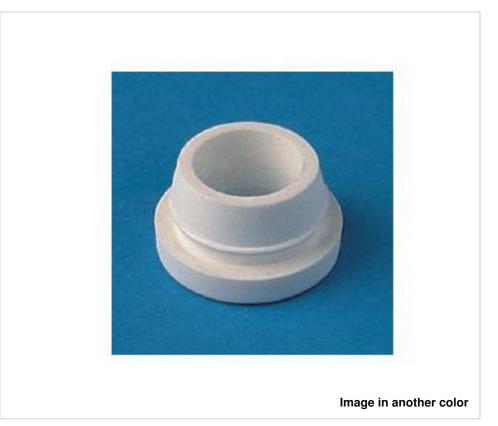

# 5038/////40 Cable gland Polyethylene gold

May 05th, 2024, 19:04

## 5038/////40 Cable gland Polyethylene gold

### NOTES

Indicated as insulation for cable. Internal diameter 6,2 mm

### **OTHER FEATURES**

Length (mm): 8

Diameter (mm): 11

#### Colour: Gold