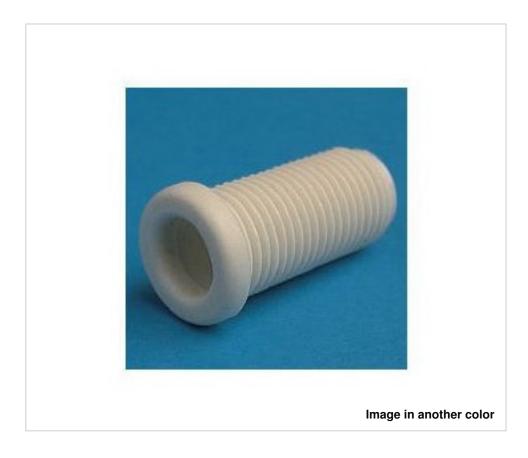

# 5016/3/15/26 Threaded screw round head Nylon66-RV black

May 03rd, 2024, 11:49

# 5016/3/15/26 Threaded screw round head Nylon66-RV black

#### **TECHNICAL SPECIFICATIONS**

Weight: 1 Grams Packging: Bag 1000 Units

**NOTES** 

Internal diameter 7mm, threaded M10x1

**OTHER FEATURES** 

Length (mm): 17,5 Diameter (mm): 12

Colour: Black

**DOCUMENTS** 