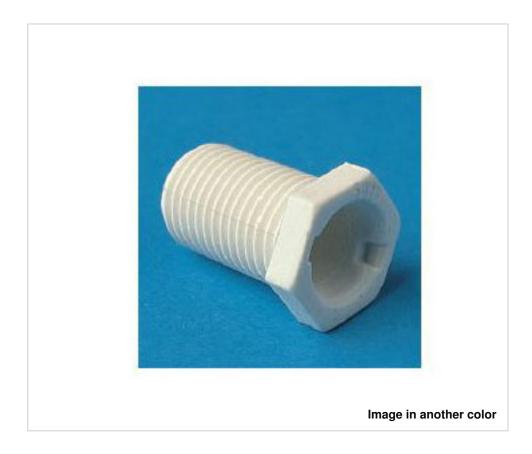

# 5016/15///26 Threaded screw hexagonal head Nylon66-RV black

May 03rd, 2024, 11:53

# 5016/15///26 Threaded screw hexagonal head Nylon66-RV black

#### **TECHNICAL SPECIFICATIONS**

Packging: Bag 1000 Units Weight: 1 Grams

**NOTES** 

Internal diameter 7mm, threaded M10x1

**OTHER FEATURES** 

Length (mm): 18 Diameter (mm): 12

Colour: Black

**DOCUMENTS** 

5016/15///26 Threaded screw hexagonal head Nylon66-RV black