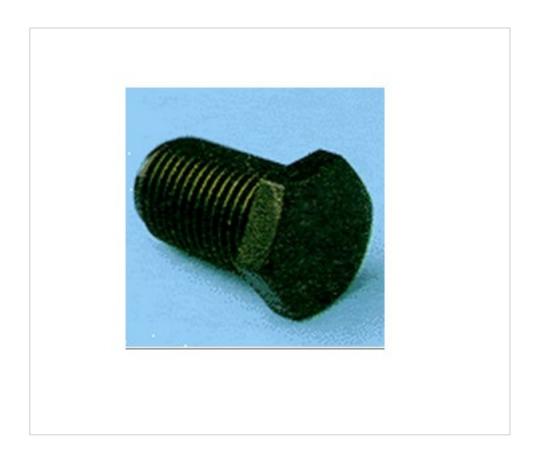

# 5016/0/10/26 Threaded screw hexagonal head Nylon66- RV black

May 03rd, 2024, 06:20

## 5016/0/10/26 Threaded screw hexagonal head Nylon66- RV black

#### **TECHNICAL SPECIFICATIONS**

Weight: 1 Grams Packging: Bag 1000 Units

**NOTES** 

internal diameter 7mm, screwed M10x1

**OTHER FEATURES** 

Length (mm): 13 Diameter (mm): 12

Colour: Black