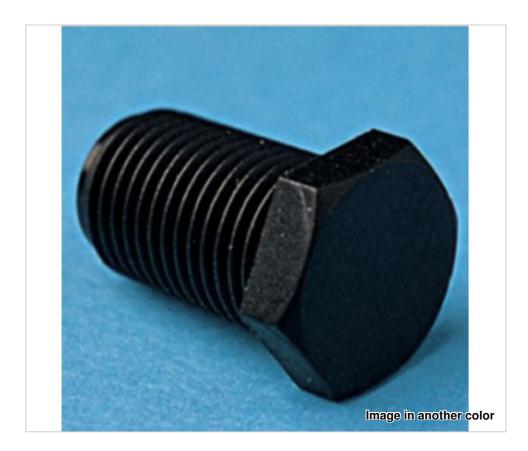

# 5016/0/10/16 Threaded screw hexagonal head Nylon66- RV white

May 03rd, 2024, 08:01

# 5016/0/10/16 Threaded screw hexagonal head Nylon66- RV white

#### **TECHNICAL SPECIFICATIONS**

Weight: 1 Grams Packging: Bag 1000 Units

**NOTES** 

Internal diameter 7mm, threaded M10x1

**OTHER FEATURES** 

Length (mm): 10 Diameter (mm): 12

Colour: White

**DOCUMENTS** 