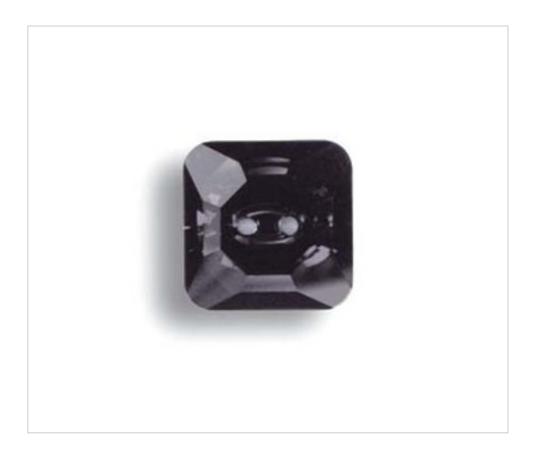

## PU3017.016.280

3017 16mm Jet (280)

April 29th, 2024, 09:55

## **DESCRIPTION**

16mm Swarovski crystal button in Jet color (Black). Its application is like that of any button, it can be sewn by hand or by machine.