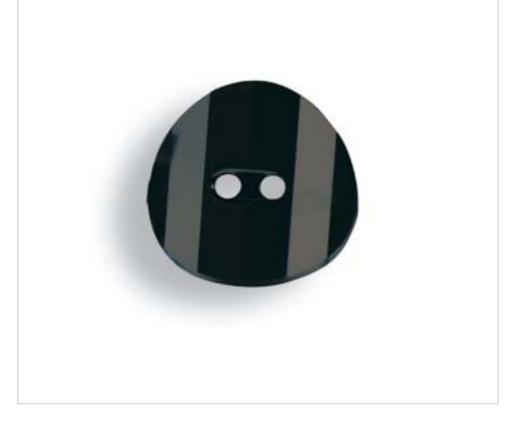

# PU3016.016.280

## 3016 16mm Jet (280)

April 29th, 2024, 02:10

## DESCRIPTION

16mm Swarovski crystal button in Jet color (Black). Its application is like that of any button, it can be sewn by hand or by machine.