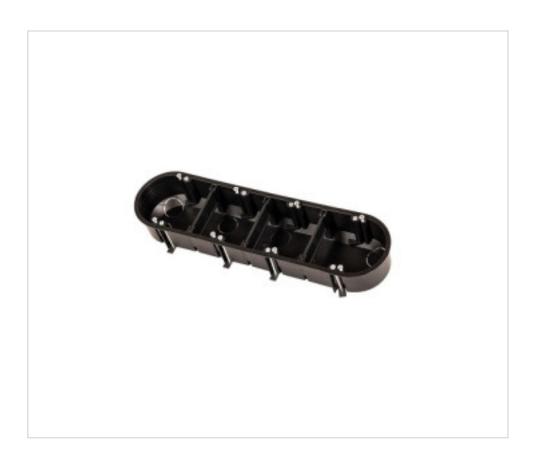

# SK08940A

# 290x76x45mm mechanism housing with metal claws for hollow partitions

May 09th, 2024, 10:40

#### SK08940A

290x76x45mm mechanism housing with metal claws for hollow partitions