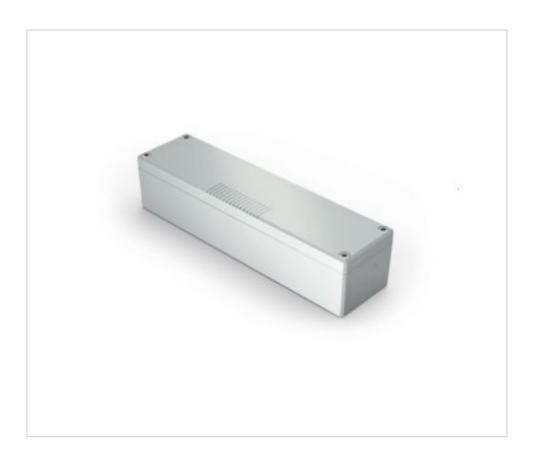

# 230Vac-24Vdc 50W power supply waterproof plastic box IP55 LB-50/PS

May 09th, 2024, 01:48

# 230Vac-24Vdc 50W power supply waterproof plastic box IP55 LB-50/PS

### **OTHER FEATURES**

Length (mm): 310 Width (mm): 70

High (mm): 80 Voltage In (Vac): 230

Voltage Out (Vdc): 24 Power (W): 50

Room Temperature (°C): -20~+55 Ingress Protection: IP55