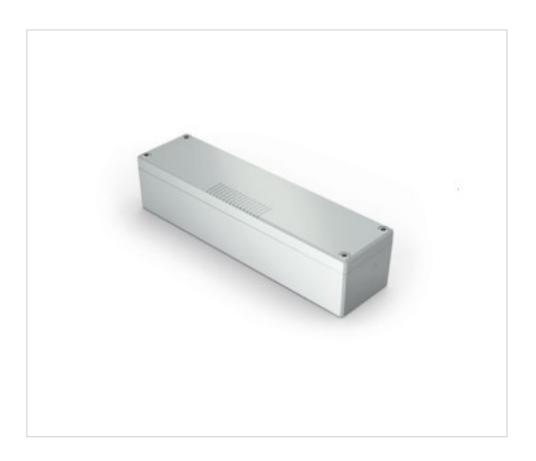

# 230Vac-24Vdc 150W power supply waterproof plastic box IP55 LB-150/PS

May 08th, 2024, 14:04

# 230Vac-24Vdc 150W power supply waterproof plastic box IP55 LB-150/PS

### **OTHER FEATURES**

Length (mm): 310 Width (mm): 70

High (mm): 80 Voltage In (Vac): 230

Voltage Out (Vdc): 24 Power (W): 150

Room Temperature (°C): -20~+55 Ingress Protection: IP55