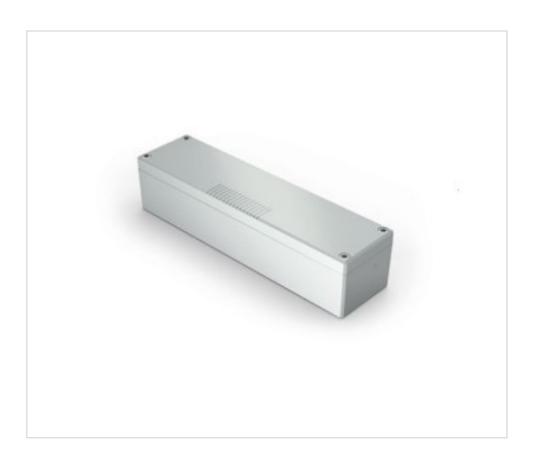

# 230Vac-24Vdc 100W power supply waterproof plastic box IP55 LB-100/PS

May 09th, 2024, 02:10

## 230Vac-24Vdc 100W power supply waterproof plastic box IP55 LB-100/PS

#### **OTHER FEATURES**

Length (mm): 310 Width (mm): 70

High (mm): 80 Voltage In (Vac): 230

Voltage Out (Vdc): 24 Power (W): 100

Room Temperature (°C): -20~+55 Ingress Protection: IP55