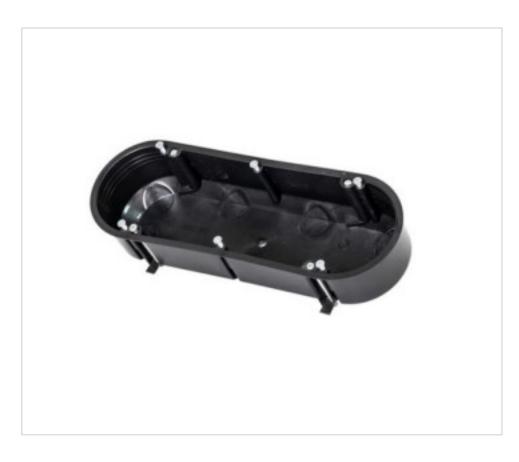

# 218x76x45mm mechanism housing with metal claws for hollow partitions

May 09th, 2024, 10:27

## SK08939A

218x76x45mm mechanism housing with metal claws for hollow partitions

### **OTHER FEATURES**

Width (mm): 45 Diameter (mm): 218 High (mm): 76 Colour: Black