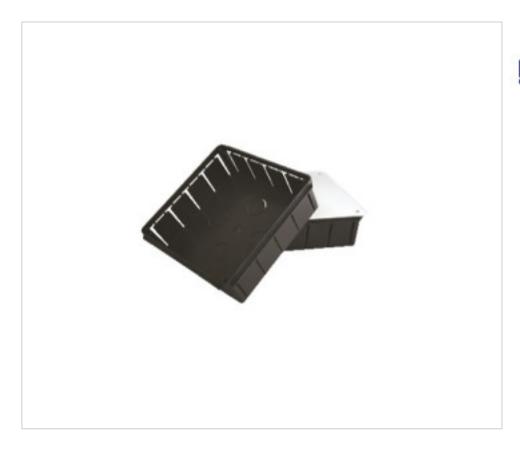

# 200x200x65mm junction box with screws

May 03rd, 2024, 07:01

## **DESCRIPTION**

Made of thermoplastic material free of halogens. To embed in non-combustible walls, ceilings or floors

## **OTHER FEATURES**

Length (mm): 200 Width (mm): 200

High (mm): 65