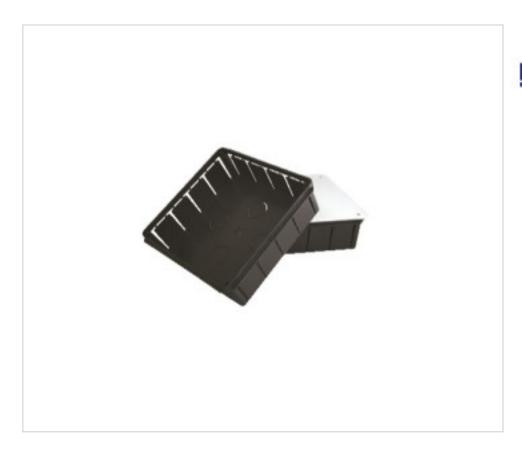

# 200x200x65mm junction box cover with screws

May 03rd, 2024, 09:17

### **DESCRIPTION**

Junction box cover for replacement.

### **OTHER FEATURES**

Length (mm): 200 Width (mm): 200

High (mm): 65