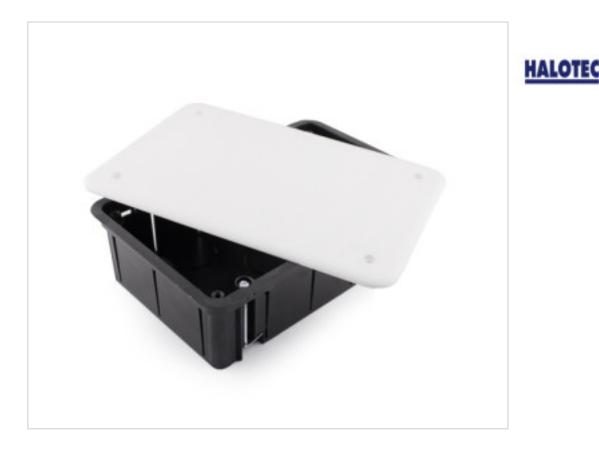

# 200x130x60mm junction box cover with screws

### DESCRIPTION

Junction box cover for replacement.

## SK08919

200x130x60mm junction box cover with screws

#### NOTES

SK08903 box cover for replacement. On request