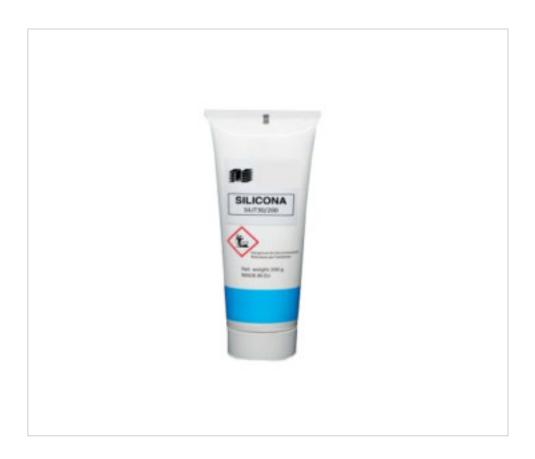

# 200 gram conductive silicone tube

April 27th, 2024, 11:16

## **DESCRIPTION**

t comes in 200 g tubes. Its main application is to improve the contact between component and heatsink, helping the thermal transfer between both. It is only suitable for industrial applications and uses. It is recommended to apply on clean surfaces

and dry (degrease if necessary). It can be applied with a brush, spatula or directly from the tube / container.