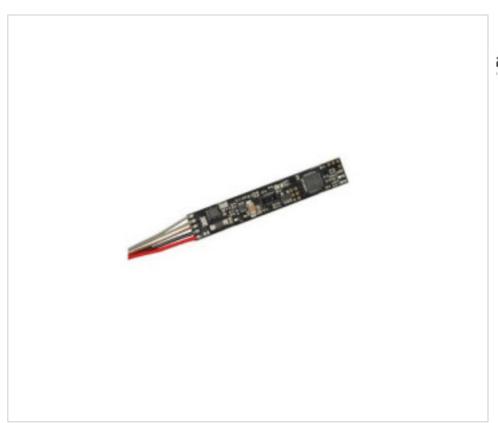

## AD810560

# 2 channel CCT led dimmer at constant voltage 24V 60W

May 03rd, 2024, 02:09

### **DESCRIPTION**

Dimmer Led para incorporar para el control de tiras led 2 canales CCT. Control por gestos y opcional con 2 pulsadores externos. Memoria permanente. Requiere disipador de calor.

### **OTHER FEATURES**

Length (mm): 52 Width (mm): 8

High (mm): 4 Voltage In (Vdc): 24

Power (W): 60