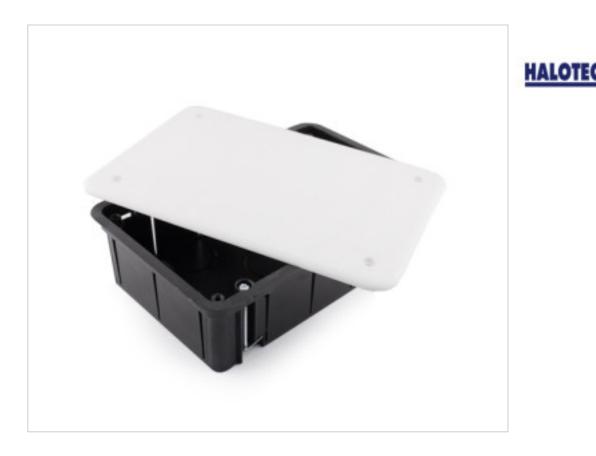

HALOTEC HARDWARE > Halotec Installation Material > Recessed conduit boxes JUNCTION BOX WITH METAL CLAWS

## SK08916A

## 175x114x50mm junction box with metal claws

### DESCRIPTION

Made of thermoplastic material free of halogens. To embed in non-combustible walls, ceilings or floors