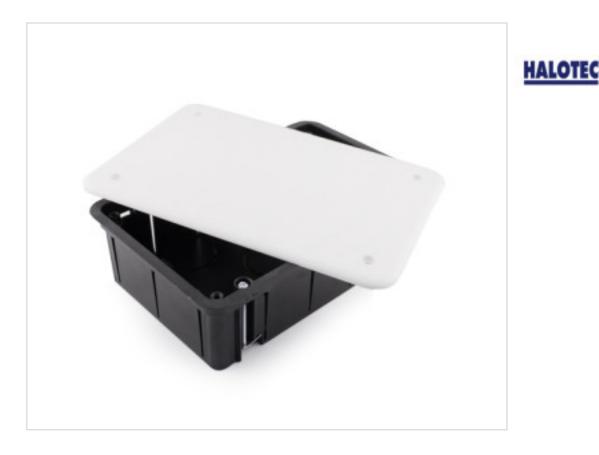

## 160x100x50mm junction box with screws

### DESCRIPTION

Made of thermoplastic material free of halogens. To embed in non-combustible walls, ceilings or floors

#### 160x100x50mm junction box with screws

#### **OTHER FEATURES**

Length (mm): 160

High (mm): 50

Width (mm): 100