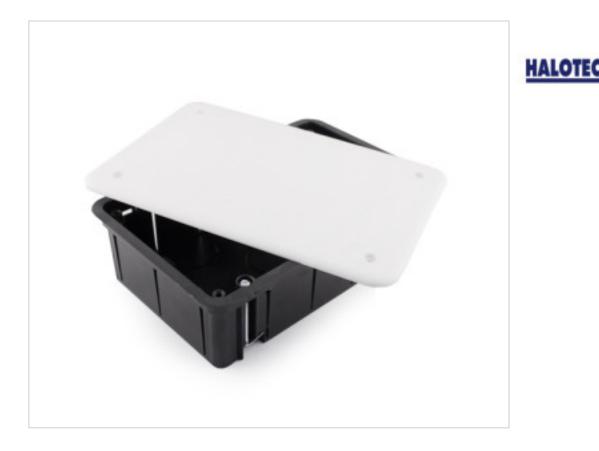

# 160x100x50mm junction box cover with screws

## DESCRIPTION

Junction box cover for replacement.

## SK08918

160x100x50mm junction box cover with screws