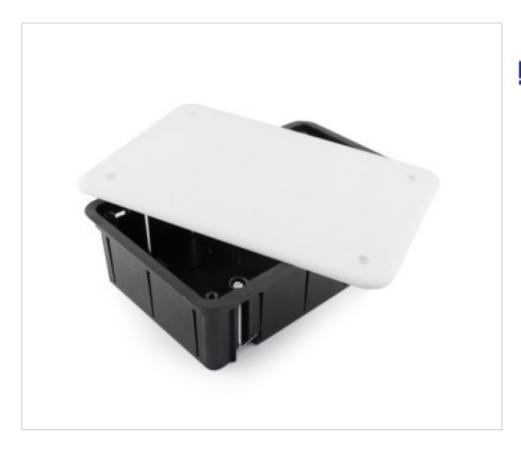

# 160x100x50mm junction box Cover with metal claws

May 03rd, 2024, 12:19

### **DESCRIPTION**

Junction box cover for replacement.

#### **OTHER FEATURES**

Length (mm): 160 Width (mm): 100

High (mm): 50