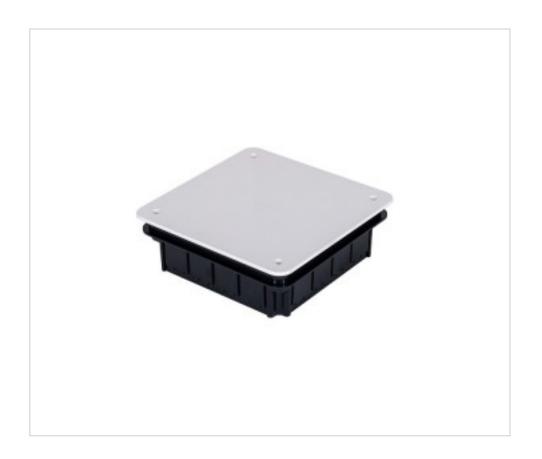

### SK08904A

# 150x150x50mm junction box with screws and cover

May 03rd, 2024, 14:33

#### SK08904A

150x150x50mm junction box with screws and cover