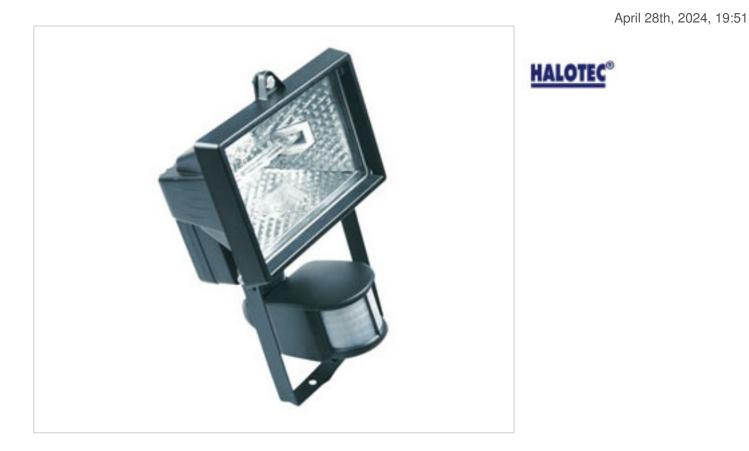

# 150W halogen projector with motion sensor

### DESCRIPTION

Proyector con lampara halogena lineal de casquillo R7s de 78mm.

## SK09100

150W halogen projector with motion sensor

#### NOTES

IP44. Detection 180°. Directional and adjustable at time and sensibility, R7s 78mm bulb included

#### **OTHER FEATURES**

Colour: Black Frecuency (Hz): 50 Angle (°): 180 Energy efficiency: E Voltage In (Vac): 230 Power (W): 150 Socket: R7s Kwh/1000h: 150