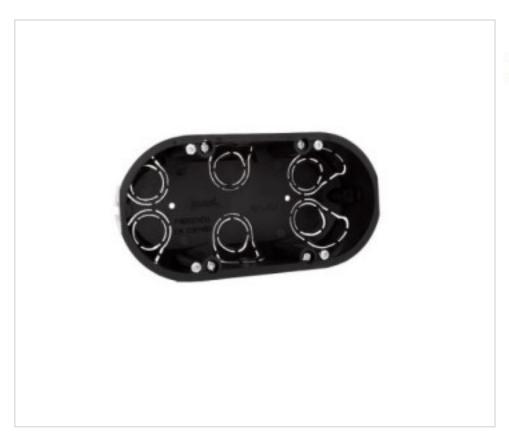

# 139x68x45mm mechanism housing with metal claws for hollow partitions

May 09th, 2024, 17:50

## SK08934

139x68x45mm mechanism housing with metal claws for hollow partitions