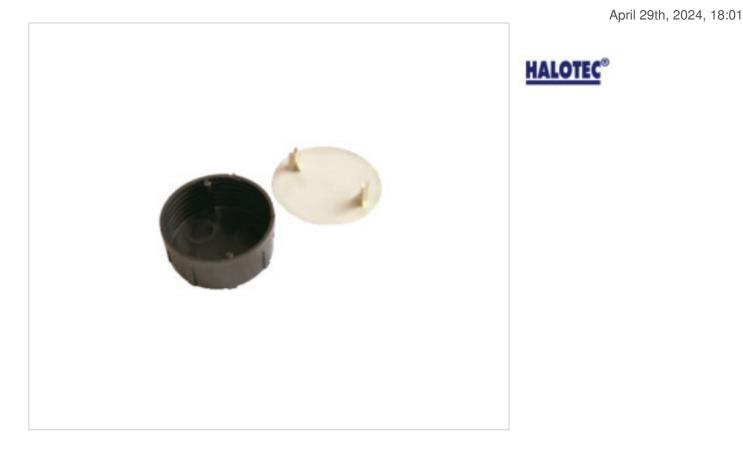

## 100x50mm round junction box with plastic claws

### DESCRIPTION

Made of thermoplastic material free of halogens. To embed in non-combustible walls, ceilings or floors