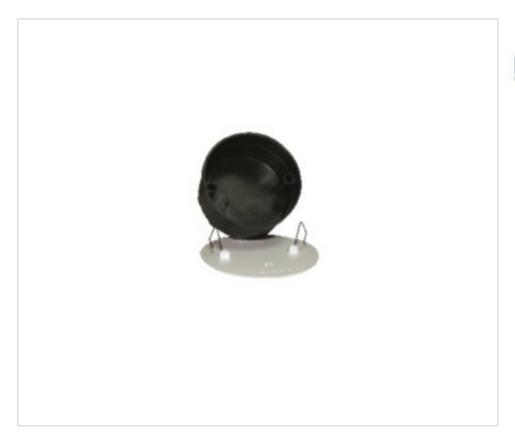

# 100x50mm round junction box with metal claws

May 03rd, 2024, 14:14

## **DESCRIPTION**

Made of thermoplastic material free of halogens. To embed in non-combustible walls, ceilings or floors

## 100x50mm round junction box with metal claws

#### **NOTES**

Enclosures for electrical accessories, whose voltage does not exceed 1000Vac or 1500Vdc, intended for indoor use in fixed domestic or similar installations. Free of halogens

#### **OTHER FEATURES**

High (mm): 50 Diameter (mm): 100