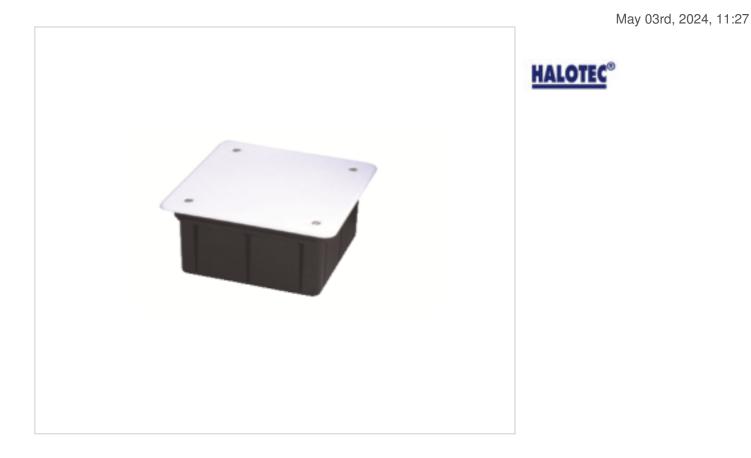

HALOTEC HARDWARE > Halotec Installation Material > Recessed conduit boxes JUNCTION BOX WITH SCREWS

# SK08901

## 100x100x50mm junction box with screws