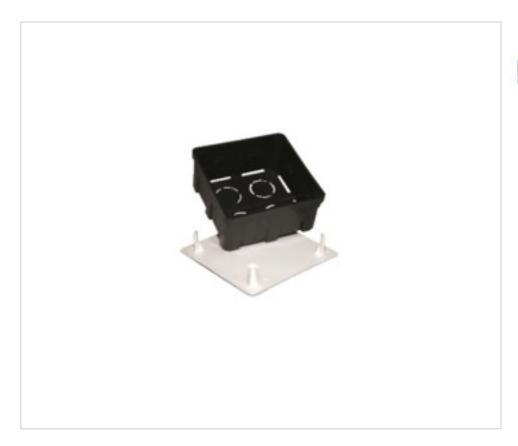

# 100x100x50mm junction box with plastic claws

April 29th, 2024, 14:43

## **DESCRIPTION**

Made of thermoplastic material free of halogens. To embed in non-combustible walls, ceilings or floors

#### SK08911

100x100x50mm junction box with plastic claws

#### **NOTES**

Enclosures for electrical accessories, whose voltage does not exceed 1000Vac or 1500Vdc, intended for indoor use in fixed domestic or similar installations. Free of halogens

## **OTHER FEATURES**

Length (mm): 100 Width (mm): 100

High (mm): 50