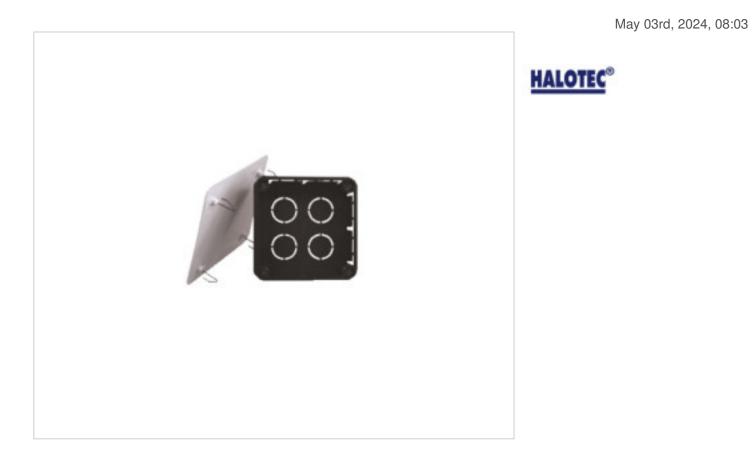

## 100x100x50mm junction box with metal claws

#### DESCRIPTION

Made of thermoplastic material free of halogens. To embed in non-combustible walls, ceilings or floors

## SK08915

100x100x50mm junction box with metal claws