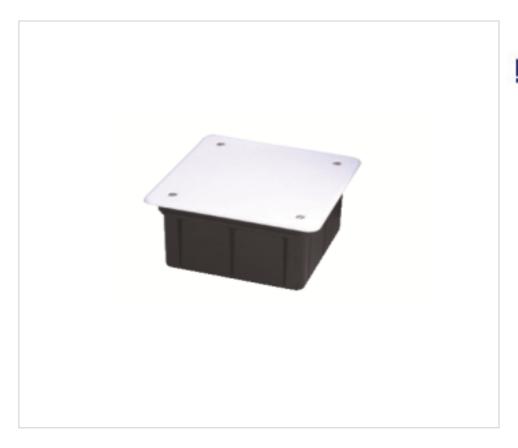

# 100x100x50mm junction box cover with screws

May 03rd, 2024, 08:00

## **DESCRIPTION**

Junction box cover for replacement.

# 100x100x50mm junction box cover with screws