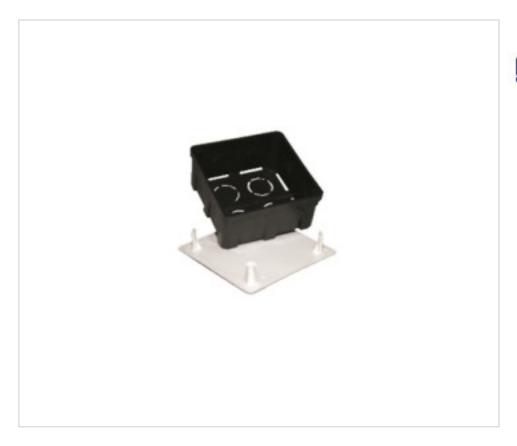

# 100x100x50mm junction box Cover with plastic claws

April 29th, 2024, 10:41

## **DESCRIPTION**

Junction box cover for replacement.

### SK08927

100x100x50mm junction box Cover with plastic claws