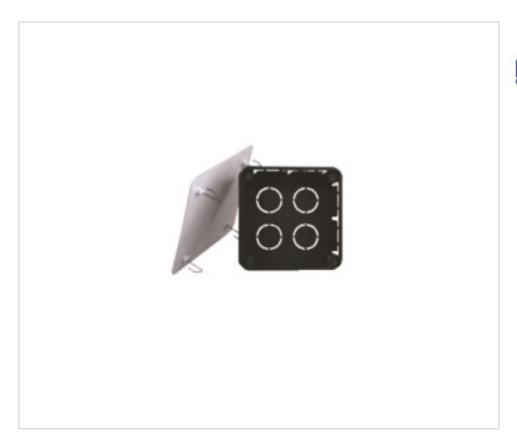

HALOTEC HARDWARE > Halotec Installation Material > Recessed conduit boxes JUNCTION BOX WITH METAL CLAWS

# SK08931

# 100x100x50mm junction box Cover with metal claws

May 03rd, 2024, 07:27

# **DESCRIPTION**

Junction box cover for replacement.