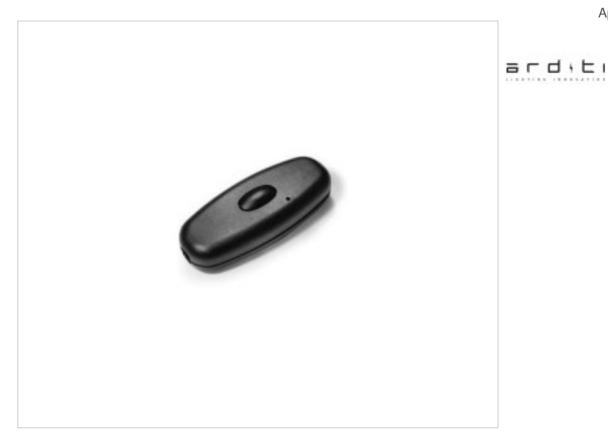

# 1002 black electric push button

April 29th, 2024, 03:48

### 1002 black electric push button

#### **NOTES**

Unipolar open hand push button to control led feeders (PUSH) Short press for ON / OFF and long press for regulation. For 2x0.75mm2 bipolar flat or round hose cables. with screws

#### **OTHER FEATURES**

Length (mm): 70 Width (mm): 28,8

High (mm): 18,1 Colour: Black

Voltage In (Vac): 250 Intensidad In (A): 2

Connection: Screw